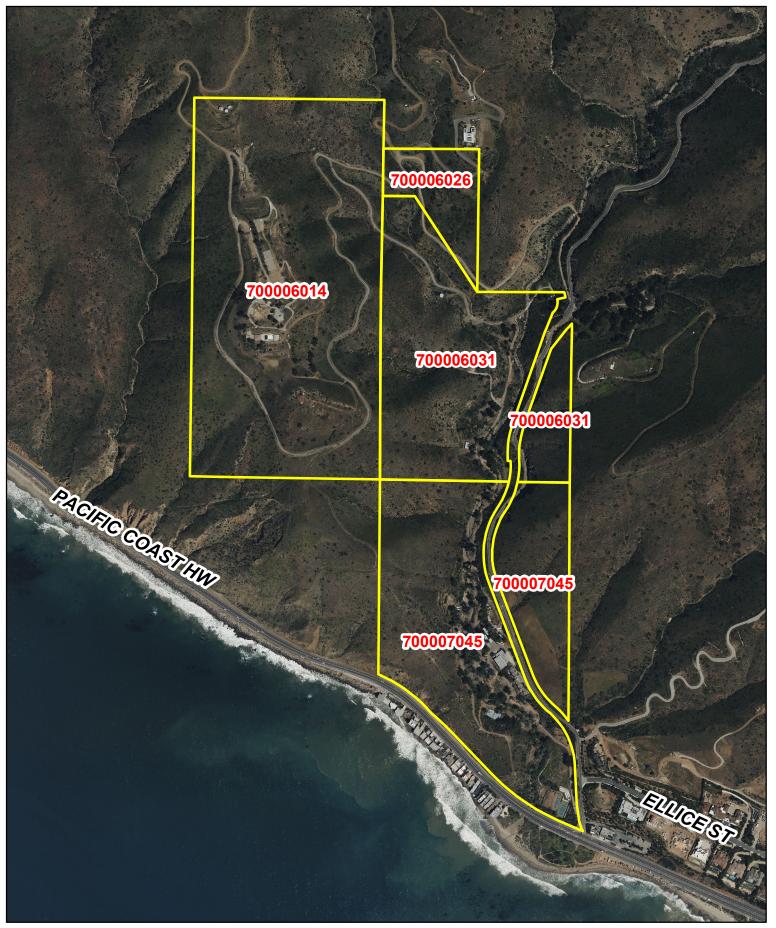

Ventura County, California Resource Management Agency GIS Development & Mapping Services Map created on 11-08-2024

RMAGIS

County of Ventura Planning Commission Hearing APN's: 700-0-070-450 700-0-060-140, -260, -310 PL21-0051 Location Map

Disclaimer: This Map was created by the Ventura County Resource Management Agency, Mapping Services - GIS which is designed and operated sole/ for the convenience of the County and related public agencies. The County does no twarrant the accuracy of this mapand no decision involving a risk of economic loss or physical injury should be made in relaince thereon.